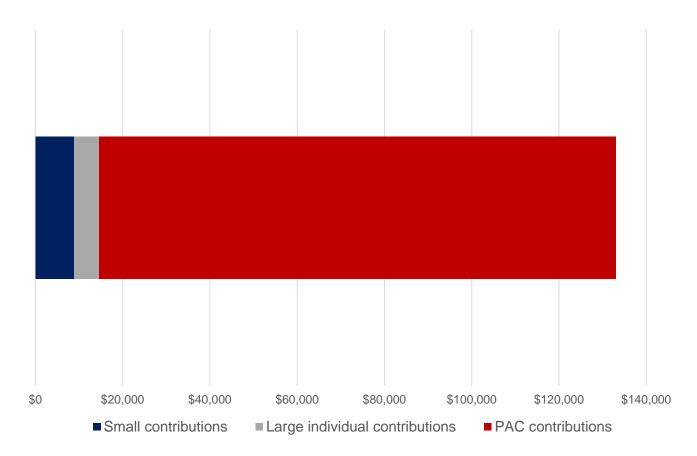

## Member, NY State Senate 2016 Election

Source: FollowTheMoney.org

- 62% from small contributions (\$200 or less) + public funds
  - 25% from PACs