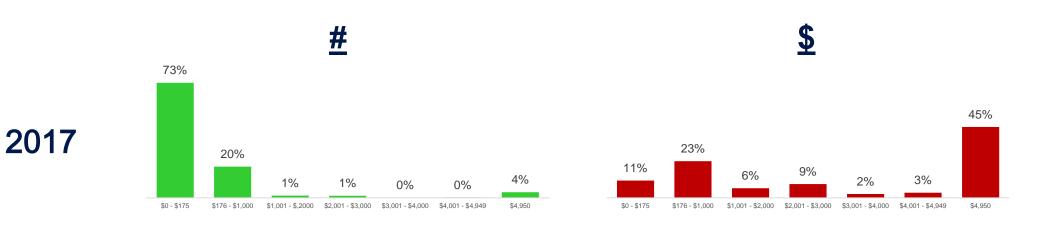

#### **Distribution of Individual Contributions**

Participating Mayoral Candidates

#### **Distribution of Individual Contributions**

Participating City Council Candidates