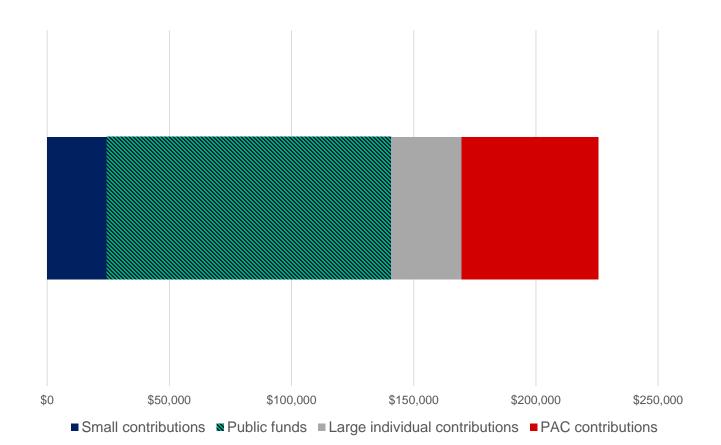

NEW YORK CITY CAMPAIGN FINANCE BOARD

### DATA SUMMARY NYC CAMPAIGN FINANCE PROGRAM

2017 Elections



- 0.6% from small contributions (\$200 or less)
  - 77% from PACs



# Member, US House of Representatives 2016 Election



Source: OpenSecrets.org



- **7%** from small contributions (\$200 or less)
  - 89% from PACs and LLCs



## Member, NY State Senate 2016 Election



Source: FollowTheMoney.org



- 62% from small contributions (\$200 or less) + public funds
  - 25% from PACs



# Member, New York City Council 2017 Election





#### **Percentage of Total Contributions (\$) from NYC Residents** *Participating Candidates, 2017*

Citywide Candidates

**City Council Candidates** 



#### 

### Number of Individual Contributions by Zip Code

Participating Candidates, 2017 Elections





#### Participation by Election Cycle All Offices, 2009–2017





#### Payments by Election Cycle All Offices, 2009–2017

|      | Total*         | Primary        | General       |
|------|----------------|----------------|---------------|
| 2017 | \$17,694,046   | \$9,414,274    | \$8,279,772   |
|      | 104 candidates | 80 candidates  | 57 candidates |
| 2013 | \$38,358,706   | \$31,508,640   | \$6,107,734   |
|      | 149 candidates | 124 candidates | 67 candidates |
| 2009 | \$27,961,945   | \$20,443,837   | \$6,116,472   |
|