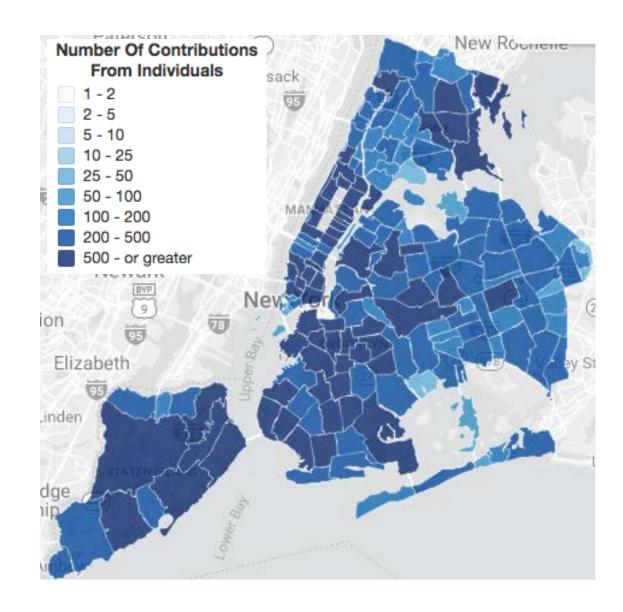

### Number of Individual Contributions by Zip Code

Participating Candidates, 2017 Elections