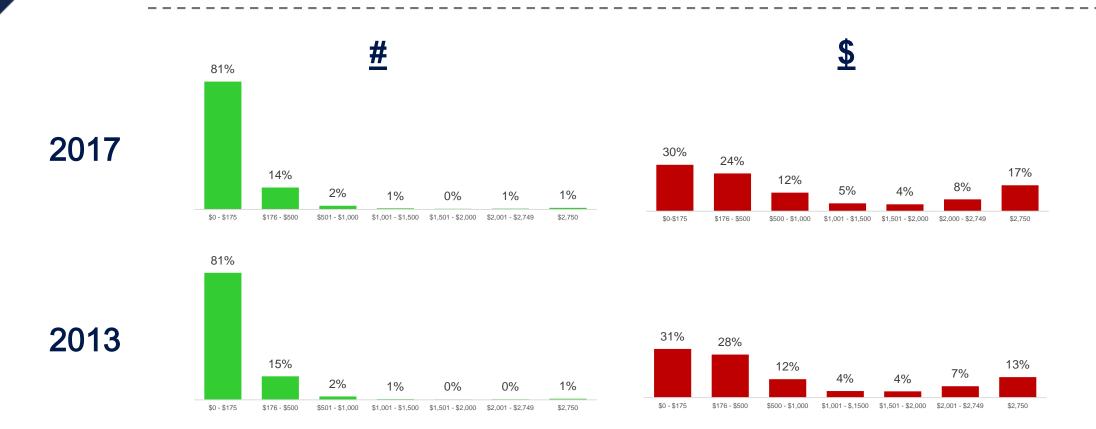

#### **Distribution of Individual Contributions**

Participating Mayoral Candidates