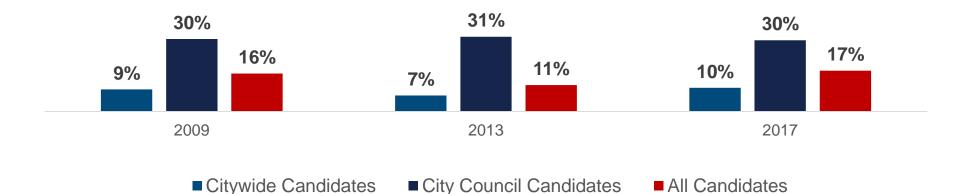

### Contributions of \$175 or Less as a Percentage of Total Net Individual Contributions (\$)

Participating Candidates, 2009–2017

39%

\$4,950

6%

\$4,001 - \$4,949