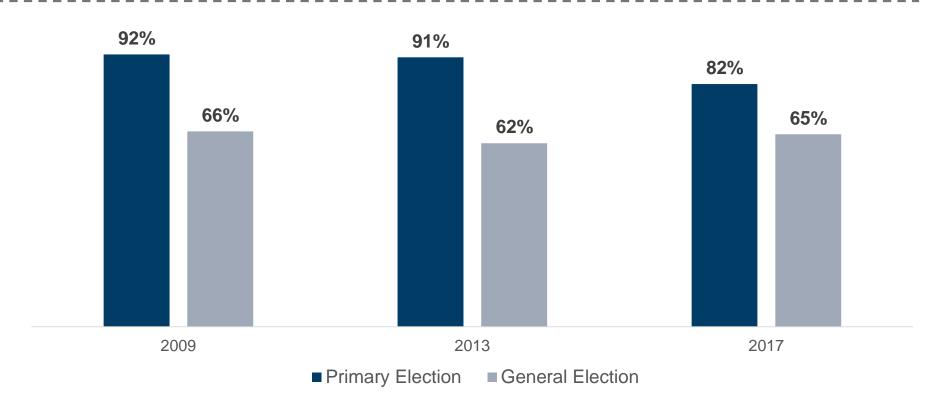

PAIGN FINANCE PROGRAM

2017 Elections



- 0.6% from small contributions (\$200 or less)
  - 77% from PACs



# Member, US House of Representatives 2016 Election



Source: OpenSecrets.org



- **7%** from small contributions (\$200 or less)
  - 89% from PACs and LLCs



## Member, NY State Senate 2016 Election



Source: FollowTheMoney.org



- 62% from small contributions (\$200 or less) + public funds
  - 25% from PACs



# Member, New York City Council 2017 Election





#### **Percentage of Total Contributions (\$) from NYC Residents** *Participating Candidates, 2017*

Citywide Candidates

**City Council Candidates** 



#### 

### Number of Individual Contributions by Zip Code

Participating Candidates, 2017 Elections





#### Participation by Election Cycle All Offices, 2009–2017





#### Payments by Election Cycle All Offices, 2009–2017

|      | Total*         | Primary        | General       |
|------|----------------|----------------|---------------|
| 2017 | \$17,694,046   | \$9,414,274    | \$8,279,772   |
|      | 104 candidates | 80 candidates  | 57 candidates |
| 2013 | \$38,358,706   | \$31,508,640   | \$6,107,734   |
|      | 149 candidates | 124 candidates | 67 candidates |
| 2009 | \$27,961,945   | \$20,443,837   | \$6,116,472   |
|      | 140 candidates | 116 candidates | 60 candidates |

\* Totals include payments for runoff elections



#### Percentage of Contributors (#) Giving \$175 or Less Participating Candidates, 2009-2017





### Contributions of \$175 or Less as a Percentage of Total Net Individual Contributions (\$)

Participating Candidate