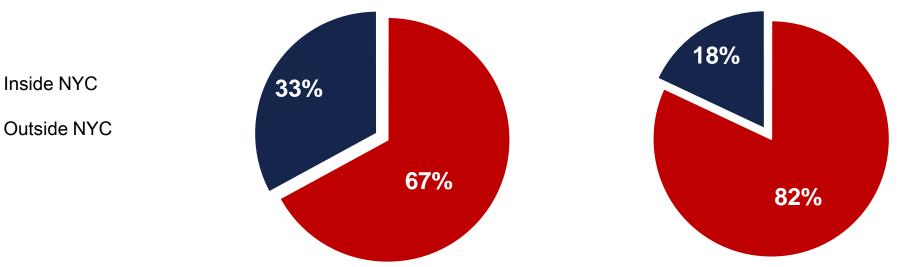

#### **Percentage of Total Contributions (\$) from NYC Residents** *Participating Candidates, 2017*

Citywide Candidates

**City Council Candidates** 