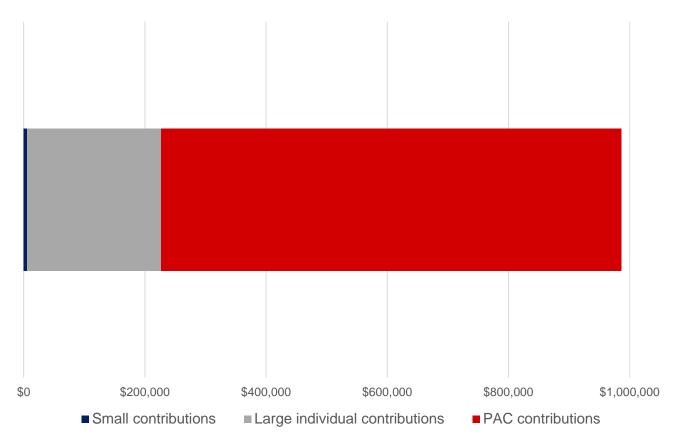

# Member, US House of Representatives 2016 Election

Source: OpenSecrets.org

- **7%** from small contributions (\$200 or less)
  - 89% from PACs and LLCs