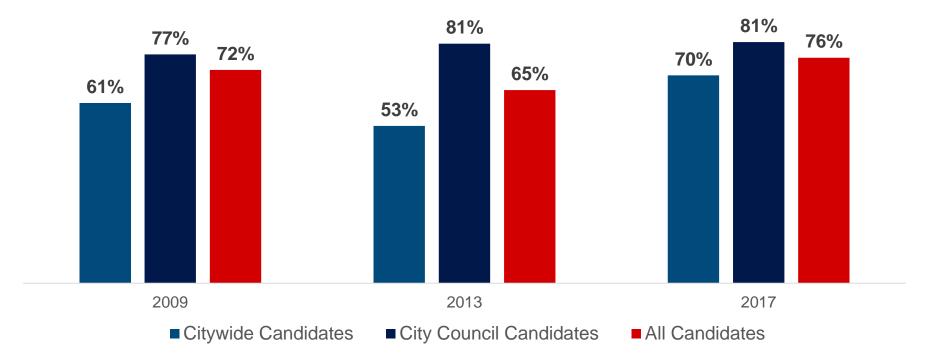

#### Percentage of Contributors (#) Giving \$175 or Less Participating Candidates, 2009-2017